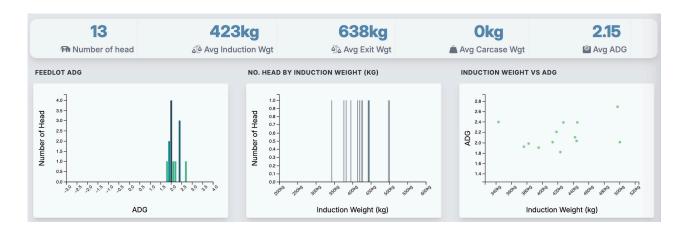

| 14   | 2.2     |
| GLENISA CATTLE CO.                   | 14   | 2.16    |
| TEXAS ANGUS                          | 21   | 2.16    |
| YULGILBAR PASTORAL COMPANY           | 13   | 2.15    |
| DALEY, SIMON AND MYRIAM              | 14   | 2.09    |
| WOMBLEBANK CATTLE CO                 | 14   | 2.08    |
| DEVON COURT HEREFORDS / BEXA PTY LTD | 14   | 2.07    |

#### What is this?

The top 8 performing vendors in Class 40 by weight gain.

#### What it shows?

This includes **all** lots and therefore highlights vendor performance across the class, not just their best lot.



### LETS UNPACK THE TOP BREED COMPOSITIONS

COME SEE US TO UNPACK THE DATA FURTHER

### 1. SHORTHORN

Straight out of the Black Box Dashboards



# 2.ANGUS



## 3.SANTA GERTRUDIS X HEREFORD