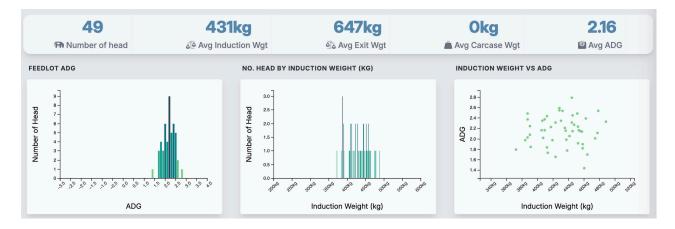

| 7    | 2.37    |
| G MORGAN & CO                        | 14   | 2.2     |
| GLENISA CATTLE CO.                   | 14   | 2.16    |
| TEXAS ANGUS                          | 21   | 2.16    |
| YULGILBAR PASTORAL COMPANY           | 13   | 2.15    |
| DALEY, SIMON AND MYRIAM              | 14   | 2.09    |
| WOMBLEBANK CATTLE CO                 | 14   | 2.08    |
| DEVON COURT HEREFORDS / BEXA PTY LTD | 14   | 2.07    |

#### What is this?

The top 8 performing vendors in Class 40 by weight gain.

#### What it shows?

This includes **all** lots and therefore highlights vendor performance across the class, not just their best lot.



### LETS UNPACK THE TOP BREED COMPOSITIONS

COME SEE US TO UNPACK THE DATA FURTHER

### 1. SHORTHORN

Straight out of the Black Box Dashboards



# 2.ANGUS



## 3.SANTA GERTRUDIS X HEREFORD