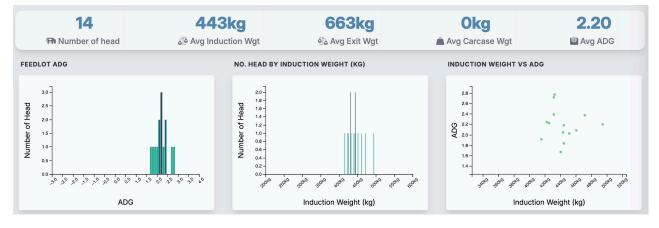

| 7    | 2.37    |
| G MORGAN & CO                        | 14   | 2.2     |
| GLENISA CATTLE CO.                   | 14   | 2.16    |
| TEXAS ANGUS                          | 21   | 2.16    |
| YULGILBAR PASTORAL COMPANY           | 13   | 2.15    |
| DALEY, SIMON AND MYRIAM              | 14   | 2.09    |
| WOMBLEBANK CATTLE CO                 | 14   | 2.08    |
| DEVON COURT HEREFORDS / BEXA PTY LTD | 14   | 2.07    |

#### What is this?

The top 8 performing vendors in Class 40 by weight gain.

#### What it shows?

This includes **all** lots and therefore highlights vendor performance across the class, not just their best lot.



### LETS UNPACK THE TOP BREED COMPOSITIONS

COME SEE US TO UNPACK THE DATA FURTHER

### 1. SHORTHORN

Straight out of the Black Box Dashboards



# 2.ANGUS



## 3.SANTA GERTRUDIS X HEREFORD